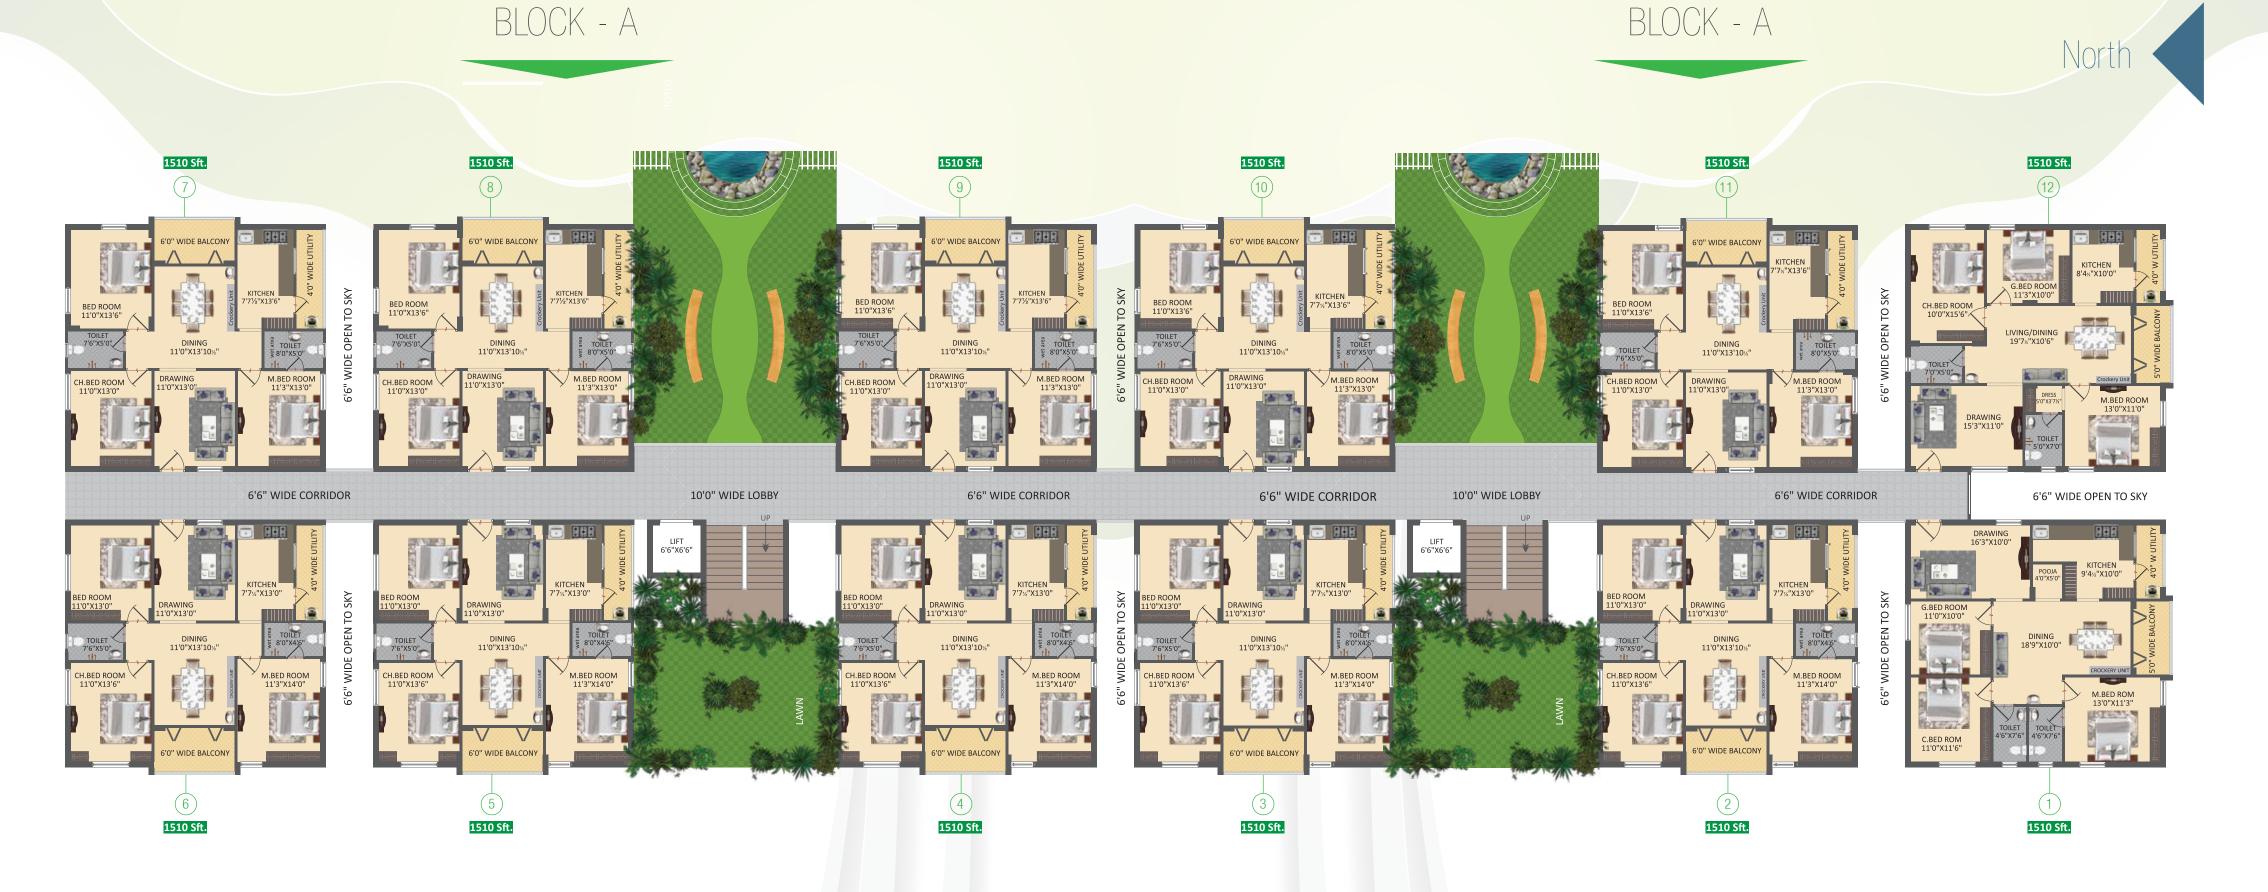

ned architecture brings to life the serenity of gated community living, while offering spacious internal areas and best views of the city. Its warm welcoming facade invites admiring attention from all onlookers.



# MODERN CLUB HOUSE DELIGHTFUL ENTERTAINMENT & LEISURE OPTIONS

Life is full of pleasant experiences at SLV Anjani Heights. The facilities and amenities present an active lifestyle for its residents. The club house offers plenty of recreation and entertainment options that will engage your mind, body and soul. Keep yourself fit in modern gym and enjoy swimming with your children. Indoor games enclave is a perfect. Where life is full of fun and joy! The modern club house is the perfect venue for socializing. Entertain and experience the good times the club house has to offer.





### TYPICAL FLOOR PLAN



### TYPICAL FLOOR PLAN

BLOCK - C

North





## JSP

- Pollution free environment
- Just 700 metres to National Highway & NH By Pass Road
- Supermarkets, Banks, temples close by
- Club House, Swimming Pool, Gym, Walking Track

## INDULGE YOUR SENSES, EXPAND YOUR LIFE

SLV Anjani Heights has been created with the future in mind. There is enough space to accommodate your needs. You have all the freedom to create your own niches and decorate them to your taste. Like Royalty, create your own style and live life to the full.







## SLV - A STAMP OF TOP QUALITY

SLV has successfully completed several residential and commercial projects in Andhra Pradesh and Karnataka. We realize the importance of every step in a project. Right from the procurement of raw materials