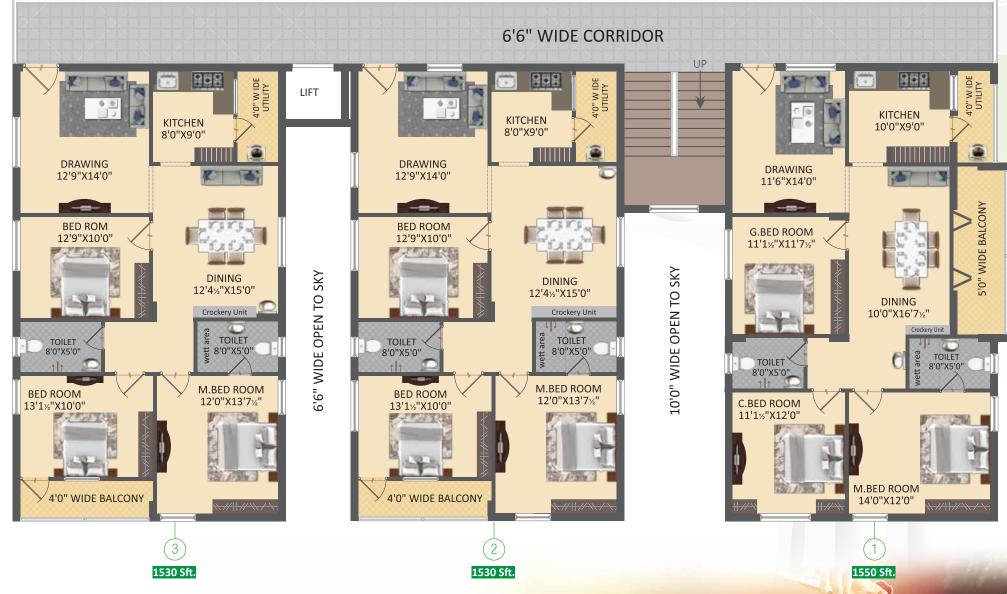

while offering spacious internal areas and best views of the city. Its warm welcoming facade invites admiring attention from all onlookers.



# MODERN CLUB HOUSE DELIGHTFUL ENTERTAINMENT & LEISURE OPTIONS

Life is full of pleasant experiences at SLV Anjani Heights. The facilities and amenities present an active lifestyle for its residents. The club house offers plenty of recreation and entertainment options that will engage your mind, body and soul. Keep yourself fit in modern gym and enjoy swimming with your children. Indoor games enclave is a perfect. Where life is full of fun and joy! The modern club house is the perfect venue for socializing. Entertain and experience the good times the club house has to offer.





### TYPICAL FLOOR PLAN



### TYPICAL FLOOR PLAN

BLOCK - C

North





## JSP

- Pollution free environment
- Just 700 metres to National Highway & NH By Pass Road
- Supermarkets, Banks, temples close by
- Club House, Swimming Pool, Gym, Walking Track

## INDULGE YOUR SENSES, EXPAND YOUR LIFE

SLV Anjani Heights has been created with the future in mind. There is enough space to accommodate your needs. You have all the freedom to create your own niches and decorate them to your taste. Like Royalty, create your own style and live life to the full.







## SLV - A STAMP OF TOP QUALITY

SLV has successfully completed several residential and commercial projects in Andhra Pradesh and Karnataka. We realize the importance of every step in a project. Right from the procurement of raw materials for construction to the post purchase service, from the amenities we of