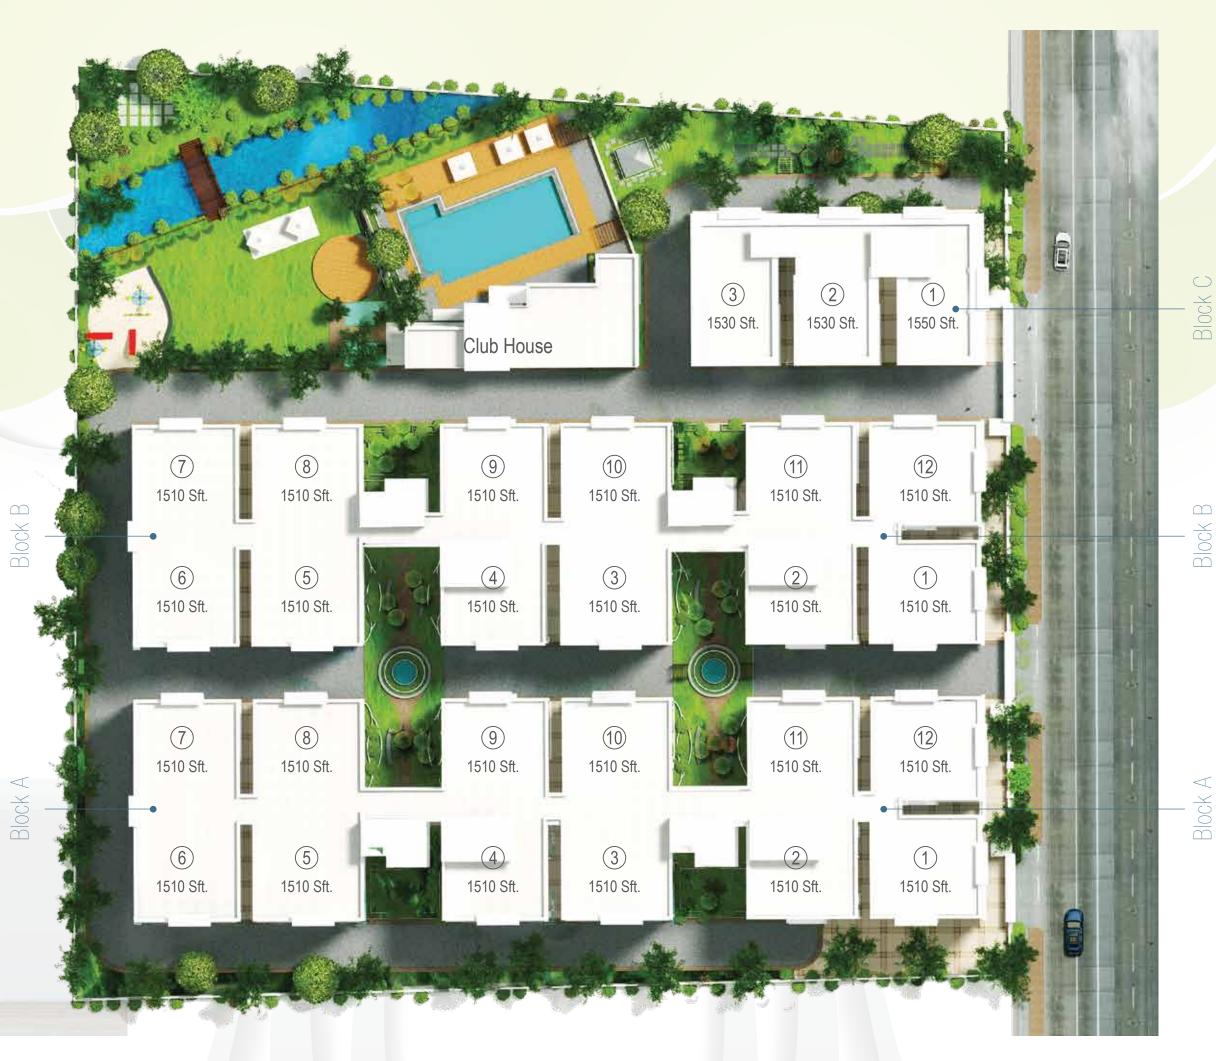

Vijayawada, the vibrant heart of the country has added a feather to its cap with the upcoming world class capital at Amaravathi. The rapid development of the city is a sign that one will enjoy unprecedented prosperity in the near future.

Come, enjoy a golden future with a sought after address.





## UPLIFTING AMBIENCE TO PLEASE THE EYE

Cultivating creativity in every nook and corner, the harmonious plan of Anjani Heights is engaging as well as enlivening. While reflecting freedom of space through thoughtful aspects the apartments exude a modern sense of style.



## PROJECT HIGHLIGHTS

- Central Location in prime neighbourhood
- Premium quality construction
- Earthquake resistant design
- 100% Vaastu compliant
- Spacious two-level car parking facility
- Wide open common areas and driveways
- 24x7 manned and electronic securtiv
- Auto Generator system for uninterrupted power supply
- Automatic water controllers for 24 hours water
- Hi-speed electronic lifts
- Solar fencing
- Solar heat water
- Mobile phone operated gates
- Sensor based modern lighting
- Controlled entry and exit.





## UNIQUELY ULTIMATE LIFESTYLE

SLV Anjani Heights is designed to fulfill the family's unique needs. The well-planned architecture brings to life the serenity of gated community living, while offering spacious internal areas and best views of the city. Its warm welco