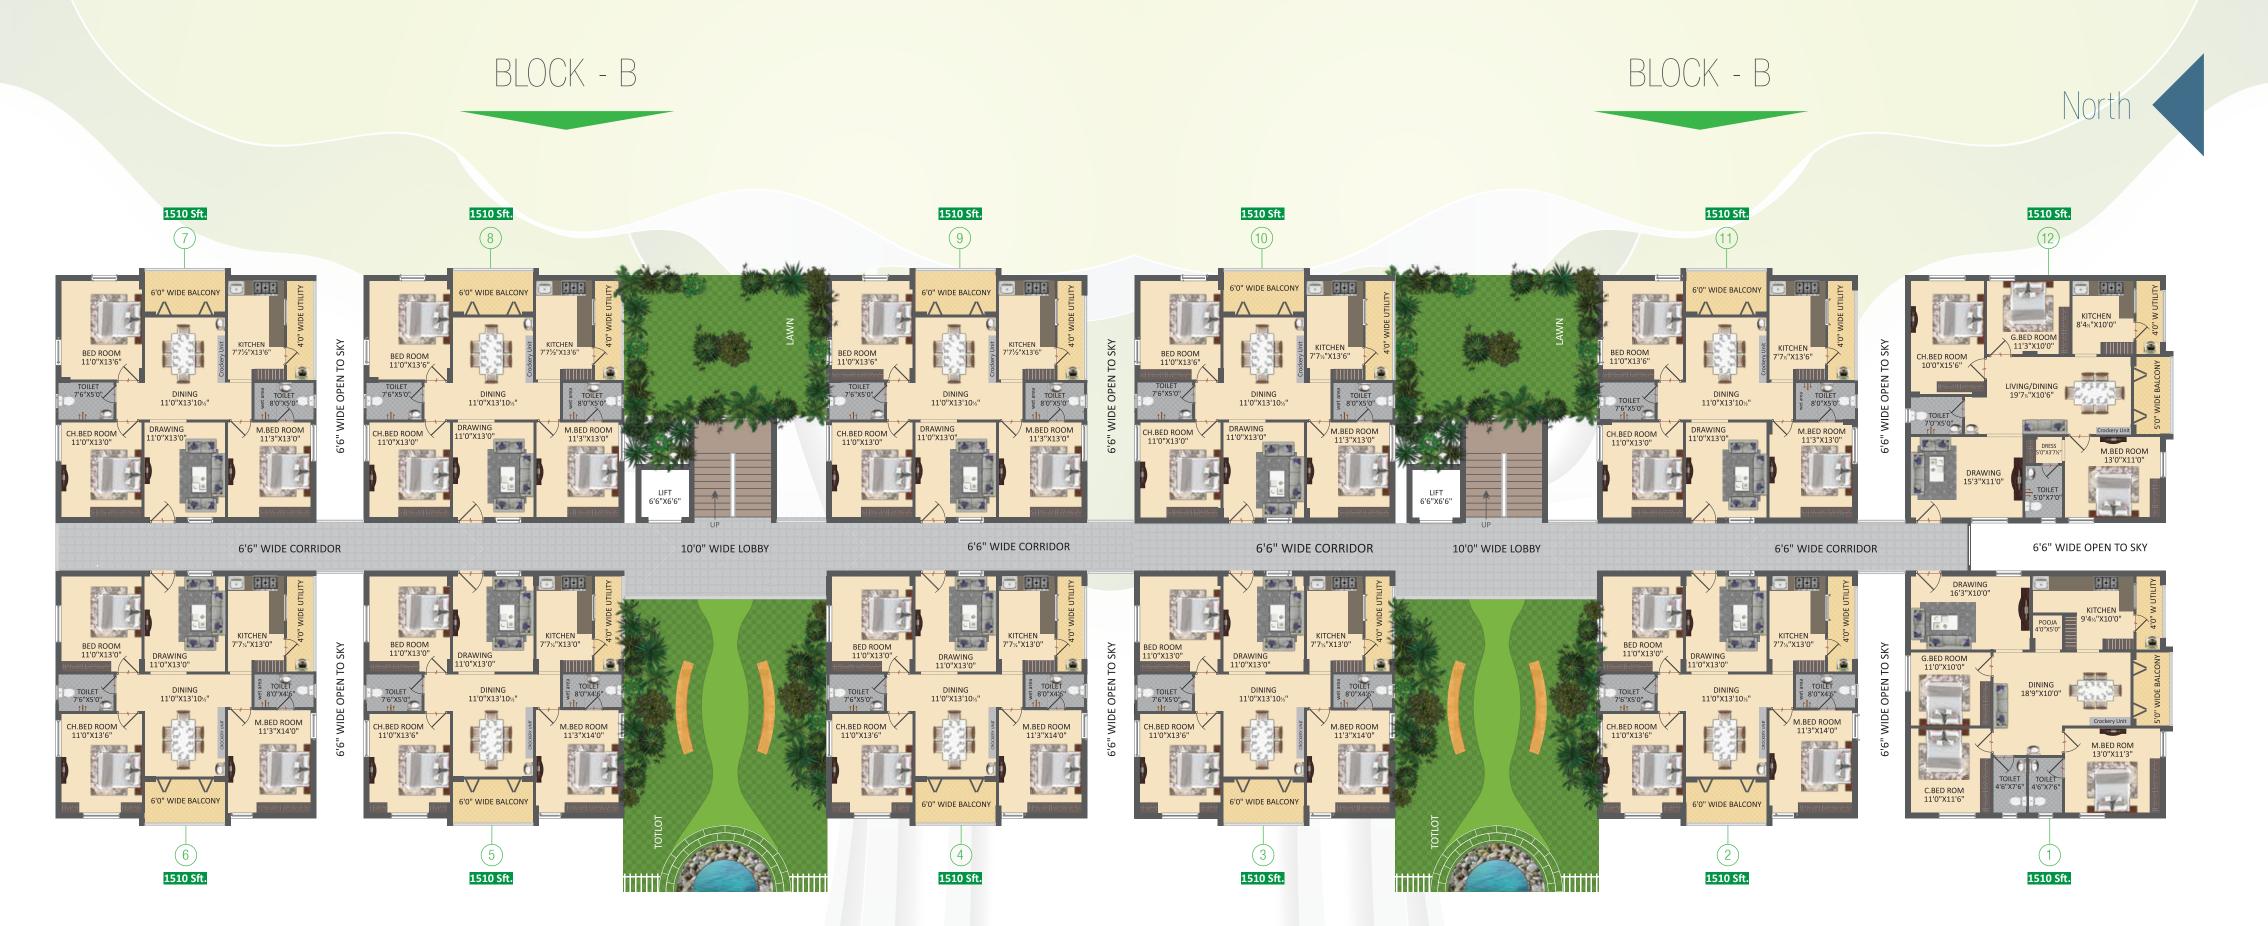

life the serenity of gated community living, while offering spacious internal areas and best views of the city. Its warm welcoming facade invites admiring attention from all onlookers.



# MODERN CLUB HOUSE DELIGHTFUL ENTERTAINMENT & LEISURE OPTIONS

Life is full of pleasant experiences at SLV Anjani Heights. The facilities and amenities present an active lifestyle for its residents. The club house offers plenty of recreation and entertainment options that will engage your mind, body and soul. Keep yourself fit in modern gym and enjoy swimming with your children. Indoor games enclave is a perfect. Where life is full of fun and joy! The modern club house is the perfect venue for socializing. Entertain and experience the good times the club house has to offer.





### TYPICAL FLOOR PLAN



### TYPICAL FLOOR PLAN

BLOCK - C

North





## JSP

- Pollution free environment
- Just 700 metres to National Highway & NH By Pass Road
- Supermarkets, Banks, temples close by
- Club House, Swimming Pool, Gym, Walking Track

## INDULGE YOUR SENSES, EXPAND YOUR LIFE

SLV Anjani Heights has been created with the future in mind. There is enough space to accommodate your needs. You have all the freedom to create your own niches and decorate them to your taste. Like Royalty, create your own style and live life to the full.







## SLV - A STAMP OF TOP QUALITY

SLV has successfully completed several residential and commercial projects in Andhra Pradesh and Karnataka. We realize the importance of every step in a project. Right from the procurement of raw materials for construction to the p