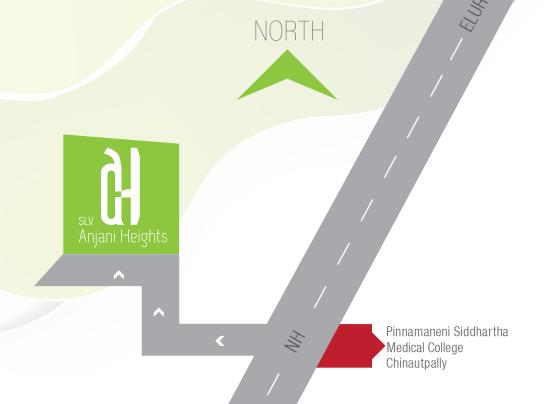

## LOCATION MAP

Rapidly Developing Location at Chinautpally, Gannavaram. Just 10 minutes away from good schools, hospitals and shopping centers.

You are at the centre of your world with easy access to schools, colleges, shopping, airport, railway station, bus station, hospitals, parks and recreation.

N.H. BYPASS - Gollapudi

- Central Location at Chinautpally, Gannavaram
- Close to Pinnamaneni Siddhartha Medical College
- 700 metres from National Highway, Outer Ring Road
- 500 metres to Bus Stop
- 4 kms to International Airport