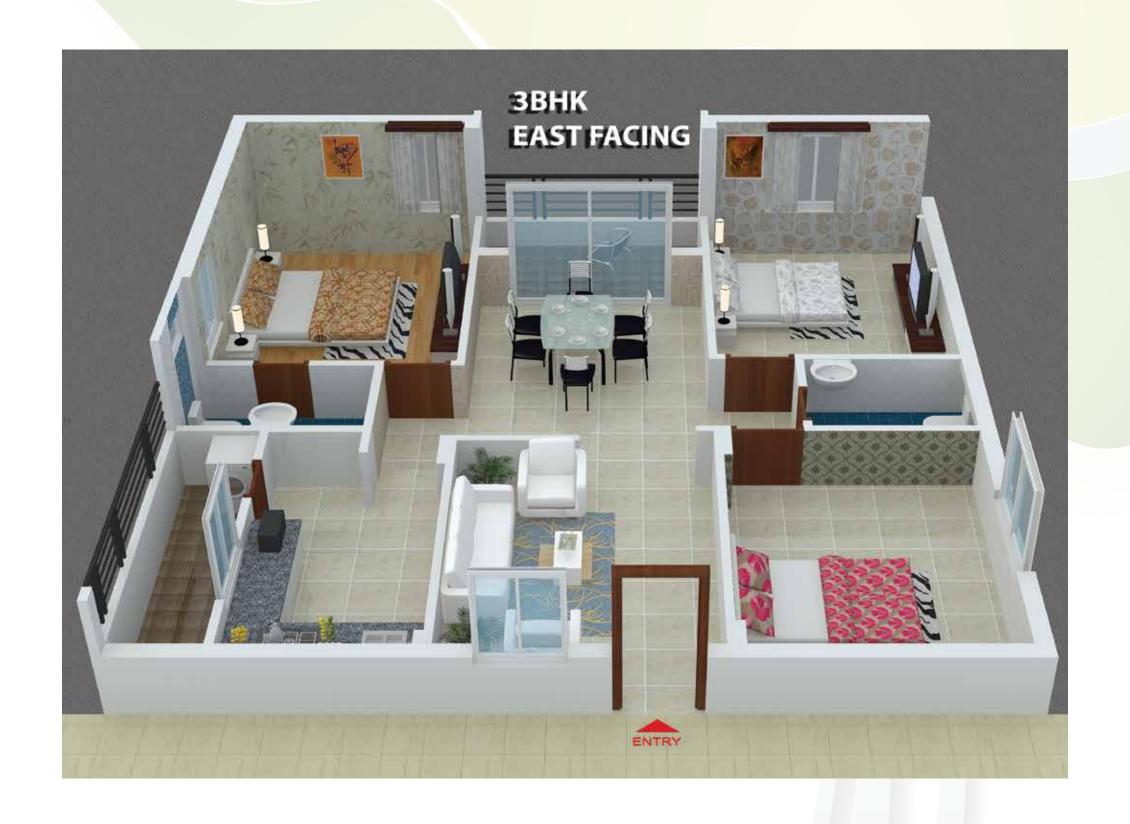

and enjoy swimming with your children. Indoor games enclave is a perfect. Where life is full of fun and joy! The modern club house is the perfect venue for socializing. Entertain and experience the good times the club house has to offer.





### TYPICAL FLOOR PLAN



### TYPICAL FLOOR PLAN

BLOCK - C

North





## JSP

- Pollution free environment
- Just 700 metres to National Highway & NH By Pass Road
- Supermarkets, Banks, temples close by
- Club House, Swimming Pool, Gym, Walking Track

## INDULGE YOUR SENSES, EXPAND YOUR LIFE

SLV Anjani Heights has been created with the future in mind. There is enough space to accommodate your needs. You have all the freedom to create your own niches and decorate them to your taste. Like Royalty, create your own style and live life to the full.







## SLV - A STAMP OF TOP QUALITY

SLV has successfully completed several residential and commercial projects in Andhra Pradesh and Karnataka. We realize the importance of every step in a project. Right from the procurement of raw materials for construction to the post purchase service, from the amenities we offer to the layout of each of our projects, we consider every step important and enjoy paying attention to the little details. With the help and involvement of our qualified engineers and sales team, a system of checks and balances is established to ensure excellence and consistency.



## TECHNICAL SPECIFICATIONS

#### Structure

RCC framed structure to withstand wind & Seismic loads

#### Super structure

Light weight brick masonry in cement mortar

#### Plastering

Plastering wit