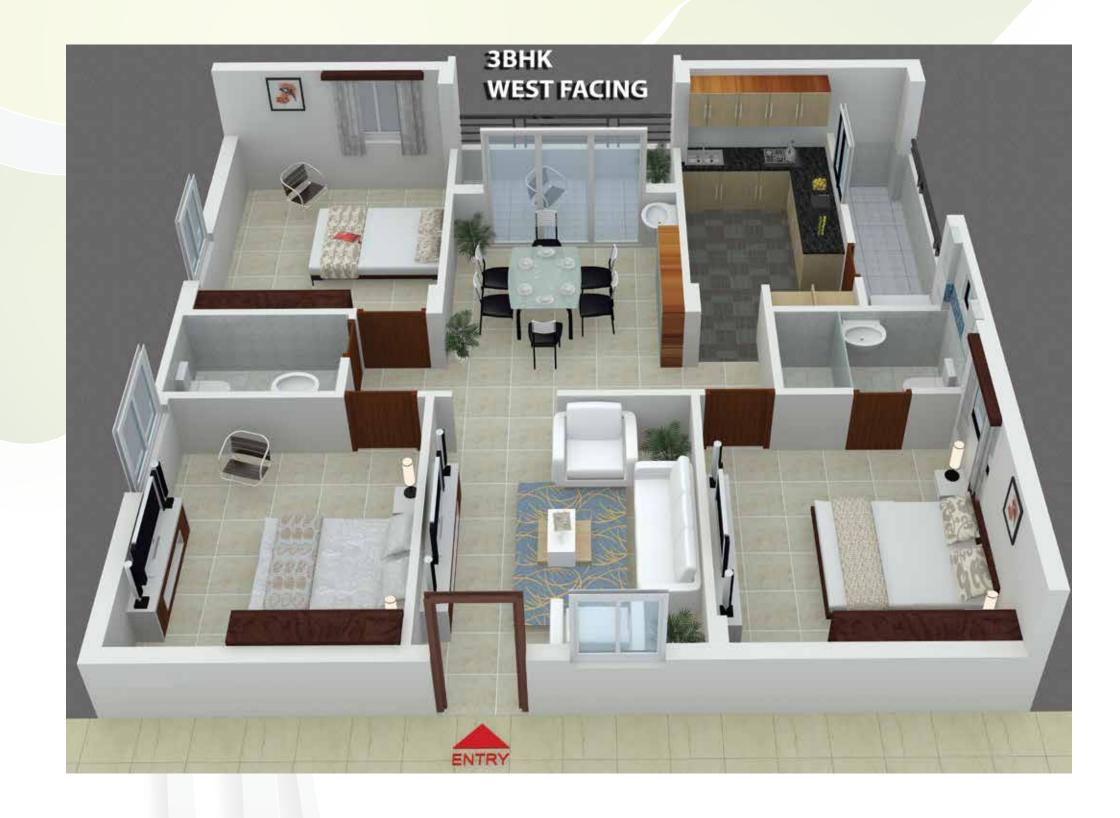

nd enjoy swimming with your children. Indoor games enclave is a perfect. Where life is full of fun and joy! The modern club house is the perfect venue for socializing. Entertain and experience the good times the club house has to offer.





### TYPICAL FLOOR PLAN



### TYPICAL FLOOR PLAN

BLOCK - C

North





## JSP

- Pollution free environment
- Just 700 metres to National Highway & NH By Pass Road
- Supermarkets, Banks, temples close by
- Club House, Swimming Pool, Gym, Walking Track

## INDULGE YOUR SENSES, EXPAND YOUR LIFE

SLV Anjani Heights has been created with the future in mind. There is enough space to accommodate your needs. You have all the freedom to create your own niches and decorate them to your taste. Like Royalty, create your own style and live life to the full.







## SLV - A STAMP OF TOP QUALITY

SLV has successfully completed several residential and commercial projects in Andhra Pradesh and Karnataka. We realize the importance of every step in a project. Right from the procurement of raw materials for construction to the post purchase service, from the amenities we offer to the layout of each of our projects, we consider every step important and enjoy paying attention to the little details. With the help and involvement of our qualified engineers and sales team, a system of checks and balances is established to ensure excellence and consistency.



## TECHNICAL SPECIFICATIONS

#### Structure

RCC framed structure to withstand wind & Seismic loads

#### Super structure

Light weight brick masonry in cement mortar

#### Plastering

Plastering with