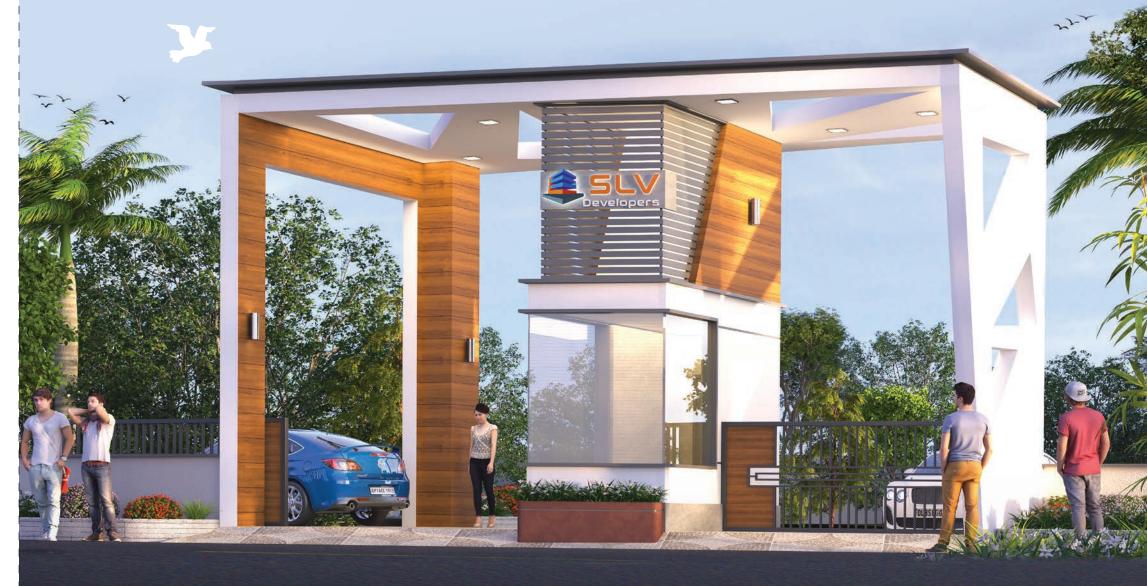

- Ramesh Hospital
- Aayush Hosptals
- Rainbow Hosptals
- Kamineni Hosptals

- National Highway 16
- Gannavaram Airport
- Ramavarappadu Junction

Project Highlights

- Gated Community with grand Entrance
- 2. 3 Blocks
- 3. 160 Signature style apartments
- 4. 2032 to 3320 sft, 3&4 BHK apartments
- 5. Lavish Clubhouse
- 6. Multi-purpose Hall
- 7. Conference Room
- 8. Library/Reading Room
- 9. Mini Theatre
- 10. Table Tennis
- 11. Excellent Landscaping
- 12. Family Park
- 13. RFID Operated Gates
- 14. Dedicated Children's Play Area
- 15. Covered Parking for all apartments
- 16. Automatic Water LVL Controllers