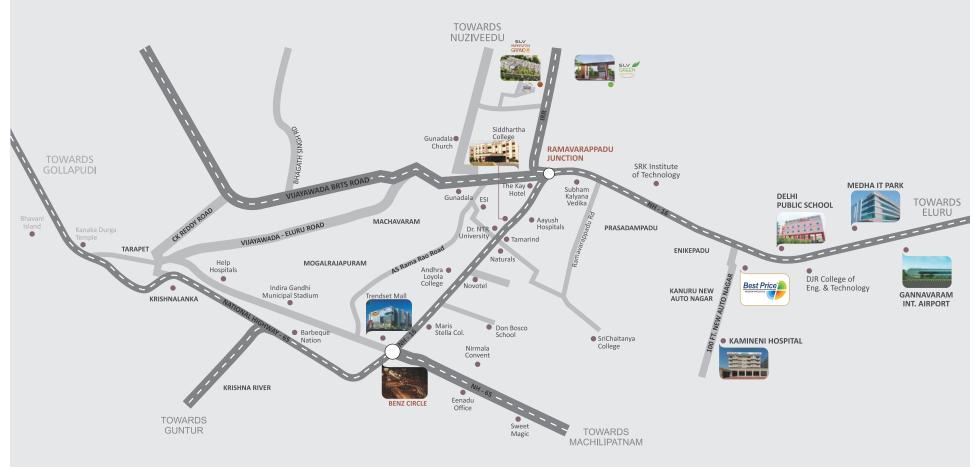

## Connected in a Compelling Way

Away from the commotion and hustle-bustle of the city, yet with exceptional access to all the important centers of the city, SLV Amaravathi Grand II is located at an ideal location near Ramavarappadu junction providing you great connectivity where you can commute to any place in the city with effortless ease.

Within proximity to Schools, Hospitals, Shopping malls, Engineering colleges, and recreation centers, ticks off every requirement of an ideal home.

### LOCATION

- Medha IT Park
- AP Tansco

- St. Johns Public School
- Dr. NTR Inst. of Health Sciences
- Delhi Public School
- Andhra Loyola College
- Maris Stella College

- Novotel
  - Kay Hotel

Innotel

- DV Manor
- The Gateway Hotel

- Ramesh Hospital
- Aayush Hosptals
- Rainbow Hosptals
- Kamineni Hosptals

- National Highway 16
- Gannavaram Airport
- Ramavarappadu Junction

Project Highlights

- Gated Community with grand Entrance
- 2. 3 Blocks
- 3. 160 Signature style apartments
- 4. 2032 to 3320 sft, 3&4 BHK apartments
- 5. Lavish Clubhouse
- 6. Multi-purpose Hall
- 7. Conference Room
- 8. Library/Reading Room
- 9. Mini Theatre
- 10. Table Tennis
- 11. Excellent Landscaping
- 12. Family Park
- 13. RFID Operated Gates
- 14. Dedicated Children's Play Area
- 15. Covered Parking for all apartments
- 16. Automatic Water LVL Controllers