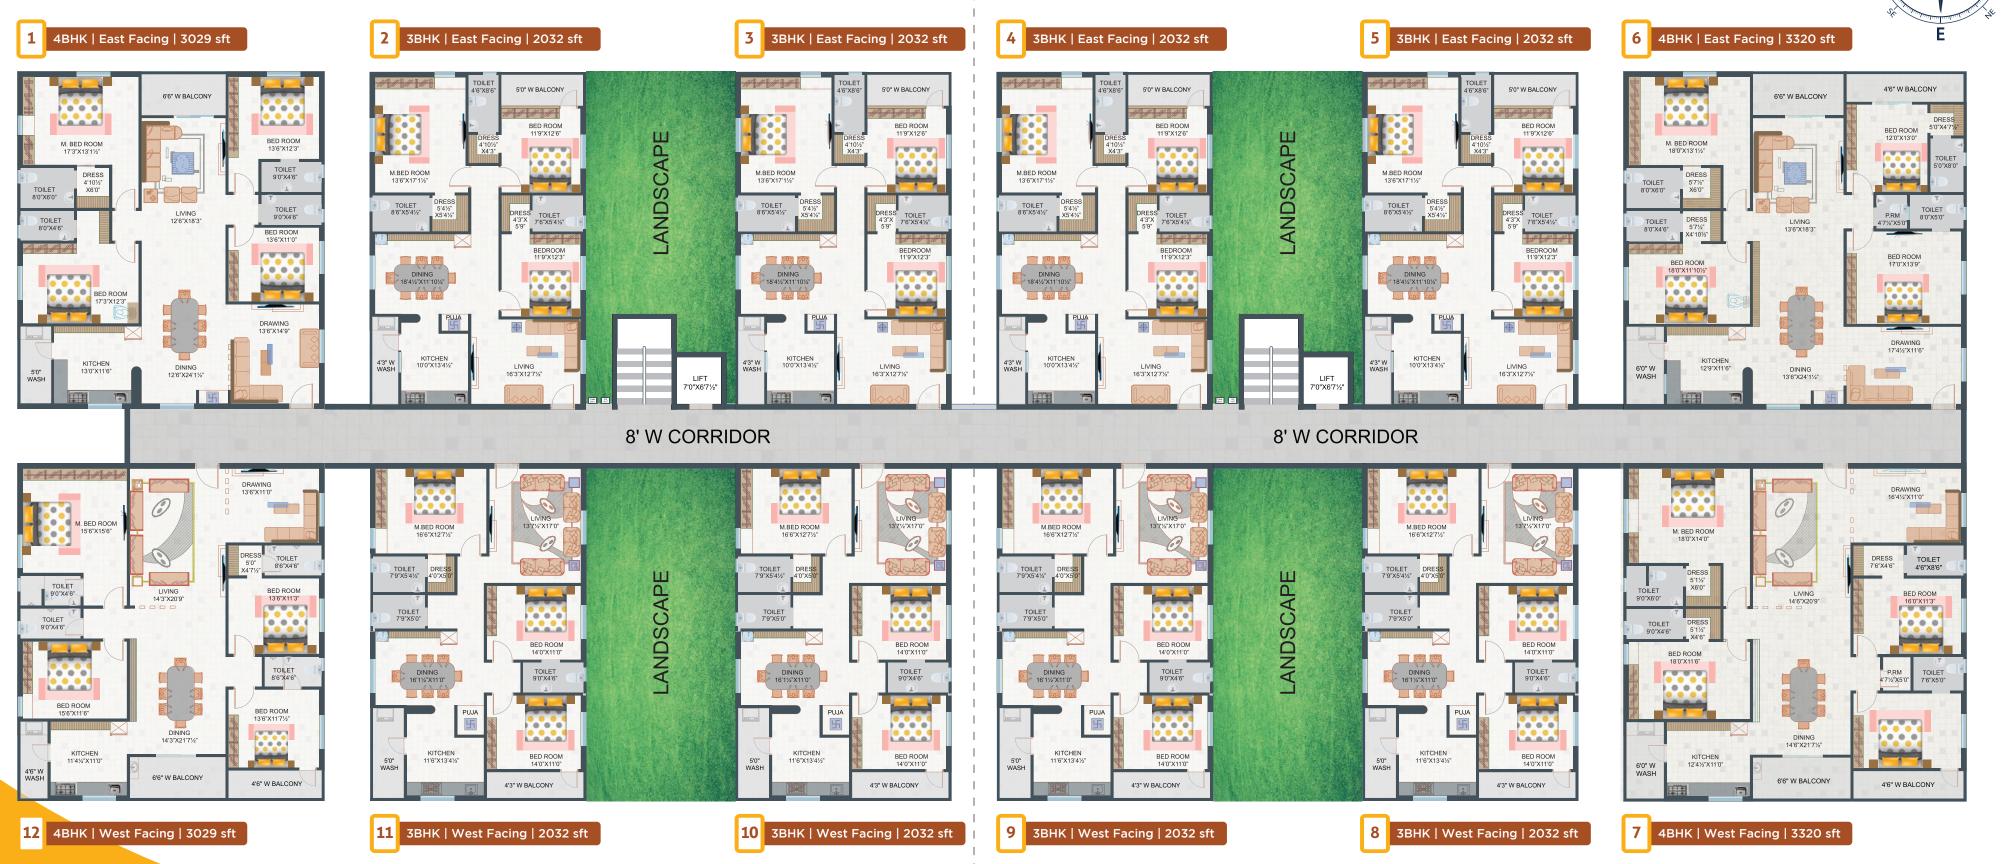

. 160 exquisitely designed apartments are embellished with state-of-the-art amenities like a Multi-purpose hall, Family Park, Table tennis court, walking track to let you manifest the life of your dreams.

A privileged entitlement to avail top-notch facilities



## Connected in a Compelling Way

Away from the commotion and hustle-bustle of the city, yet with exceptional access to all the important centers of the city, SLV Amaravathi Grand II is located at an ideal location near Ramavarappadu junction providing you great connectivity where you can commute to any place in the city with effortless ease.

Within proximity to Schools, Hospitals, Shopping malls, Engineering colleges, and recreation centers, ticks off every requirement of an ideal home.





#### Block - A





### Block - B





### Block - C





#### Site Plan







## Blissful living is a State of mind

SLV Amaravathi Grand II is committed to offering you an experience that you can cherish for a lifetime.

Lush landscapes of greenery and freshness that uplift your spirits, a lavish Clubhouse to cater for important meetings and gatherings, covered parking spaces for all apartments, a mini theater with extraordinary sound design to sit back reposefully and enjoy your weekends and numerous other amenities are adorned in this singular gated community to make you experience the true bliss of living.





### LOCATION





- Medha IT Park
- AP Tansco



- St. Johns Public School
- Dr. NTR Inst. of Health Sciences
- Delhi Public School
- Andhra Loyola College
- Maris Stella College



- Novotel
  - Kay Hotel

Innot