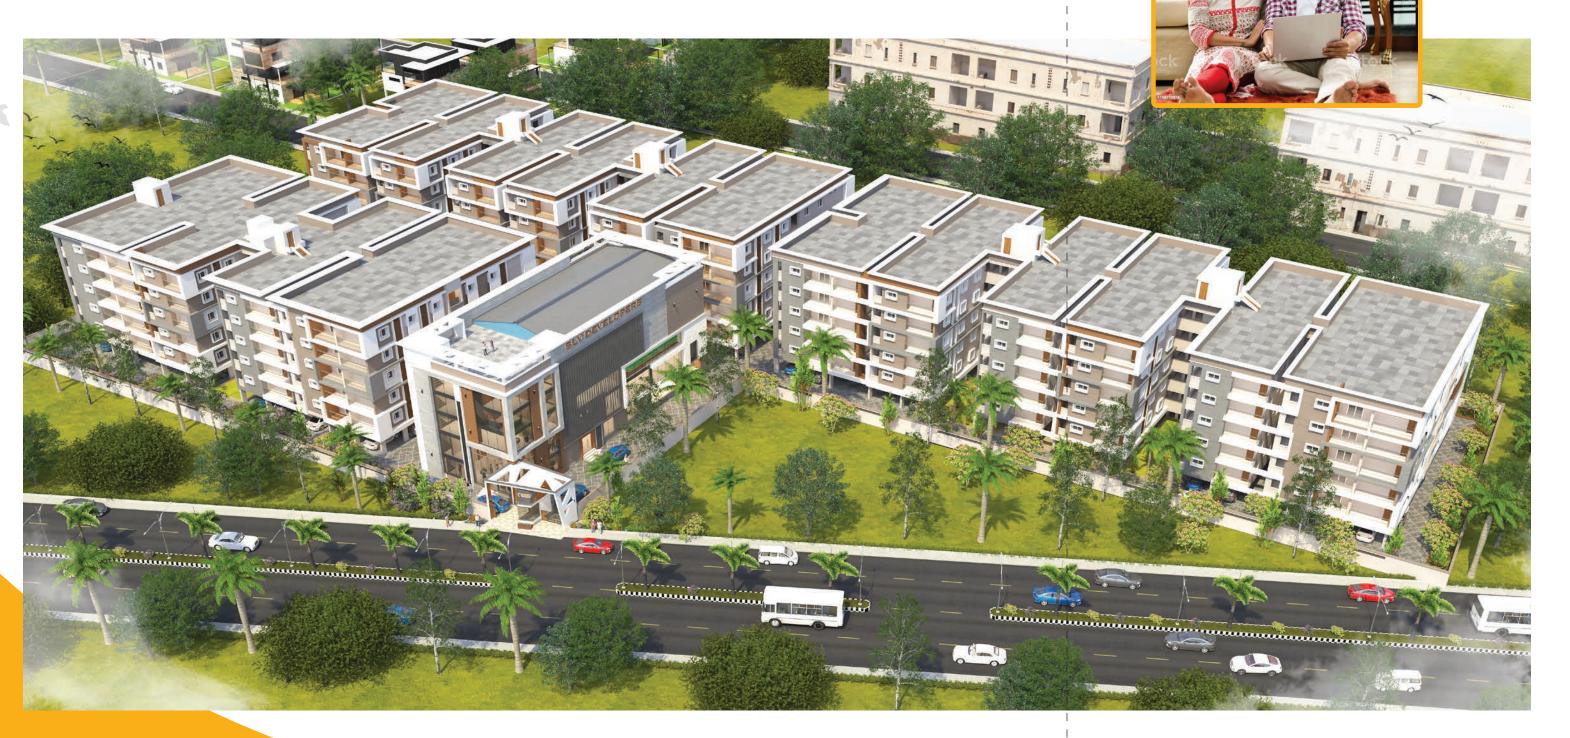

#### Site Plan

- Ramesh Hospital
- Aayush Hosptals
- Rainbow Hosptals
- Kamineni Hosptals

- National Highway 16
- Gannavaram Airport
- Ramavarappadu Junction

Project Highlights

- Gated Community with grand Entrance
- 2. 3 Blocks
- 3. 160 Signature style apartments
- 4. 2032 to 3320 sft, 3&4 BHK apartments
- 5. Lavish Clubhouse
- 6. Multi-purpose Hall
- 7. Conference Room
- 8. Library/Reading Room
- 9. Mini Theatre
- 10. Table Tennis
- 11. Excellent Landscaping
- 12. Family Park
- 13. RFID Operated Gates
- 14. Dedicated Children's Play Area
- 15. Covered Parking for all apartments
- 16. Automatic Water LVL Controllers