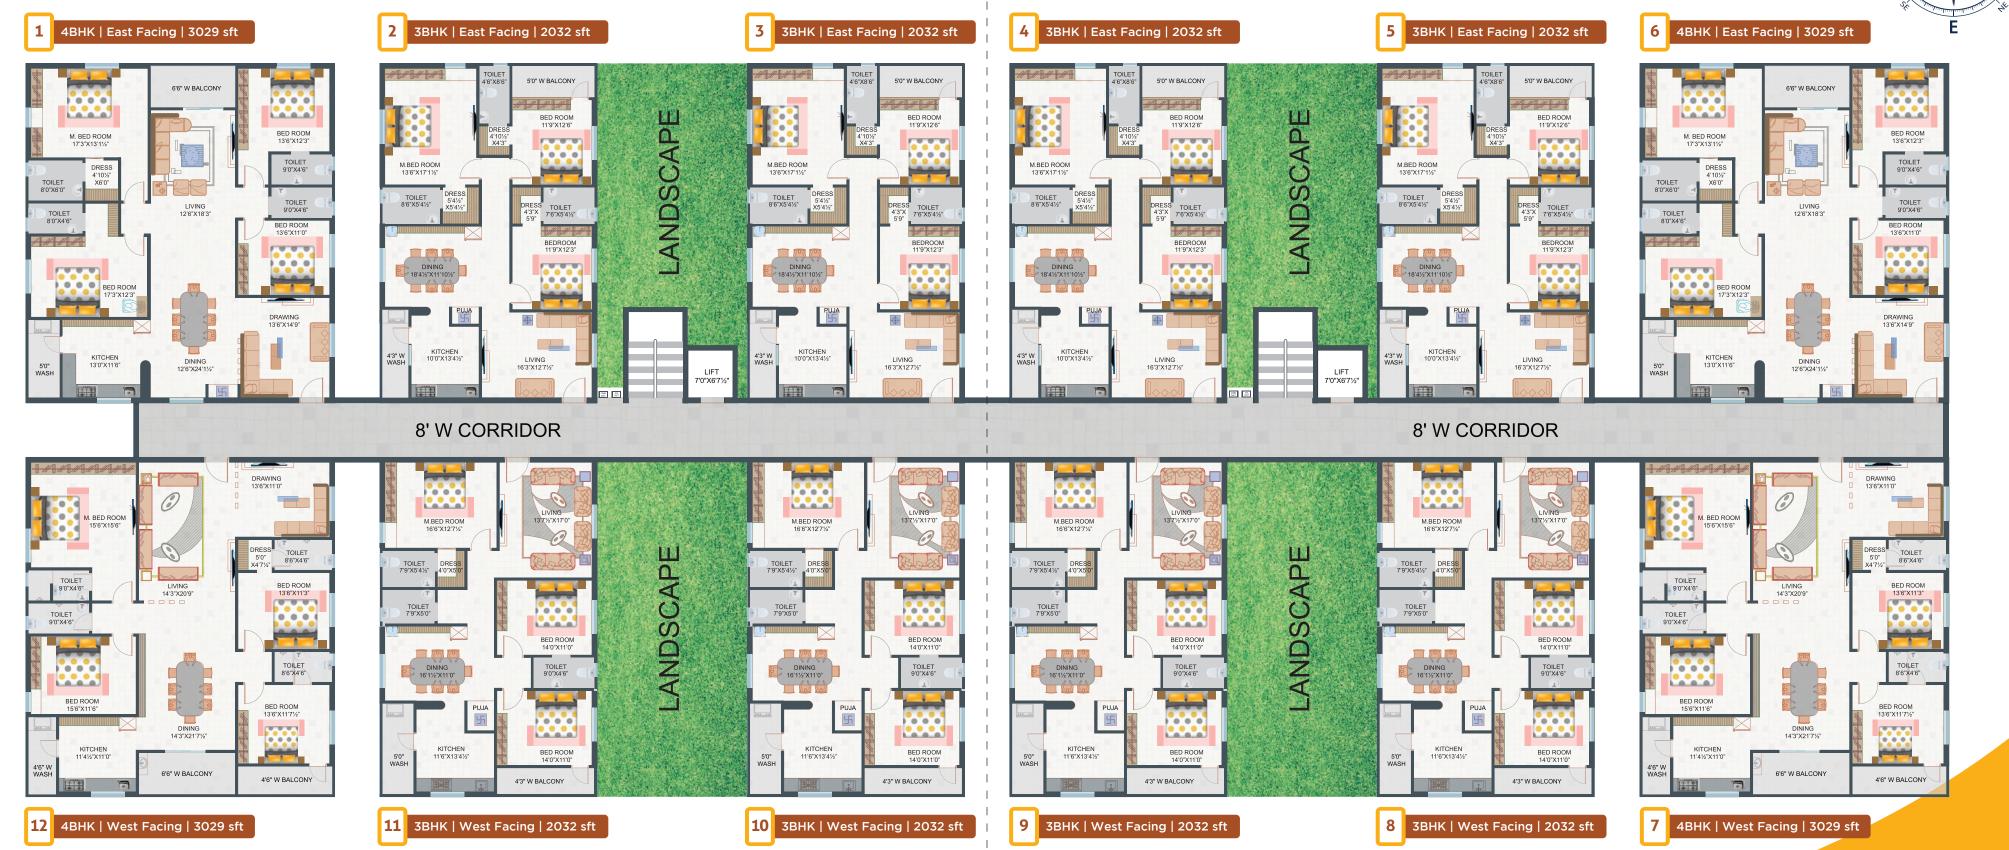

your beck and call. 160 exquisitely designed apartments are embellished with state-of-the-art amenities like a Multi-purpose hall, Family Park, Table tennis court, walking track to let you manifest the life of your dreams.

A privileged entitlement to avail top-notch facilities



## Connected in a Compelling Way

Away from the commotion and hustle-bustle of the city, yet with exceptional access to all the important centers of the city, SLV Amaravathi Grand II is located at an ideal location near Ramavarappadu junction providing you great connectivity where you can commute to any place in the city with effortless ease.

Within proximity to Schools, Hospitals, Shopping malls, Engineering colleges, and recreation centers, ticks off every requirement of an ideal home.





#### Block - A





### Block - B





### Block - C





#### Site Plan







## Blissful living is a State of mind

SLV Amaravathi Grand II is committed to offering you an experience that you can cherish for a lifetime.

Lush landscapes of greenery and freshness that uplift your spirits, a lavish Clubhouse to cater for important meetings and gatherings, covered parking spaces for all apartments, a mini theater with extraordinary sound design to sit back reposefully and enjoy your weekends and numerous other amenities are adorned in this singular gated community to make you experience the true bliss of living.





### LOCATION





- Medha IT Park
- AP Tansco



- St. Johns Public School
- Dr. NTR Inst. of Health Sciences
- Delhi Public School
- Andhra Loyola College
- Maris Stella College



- Novotel