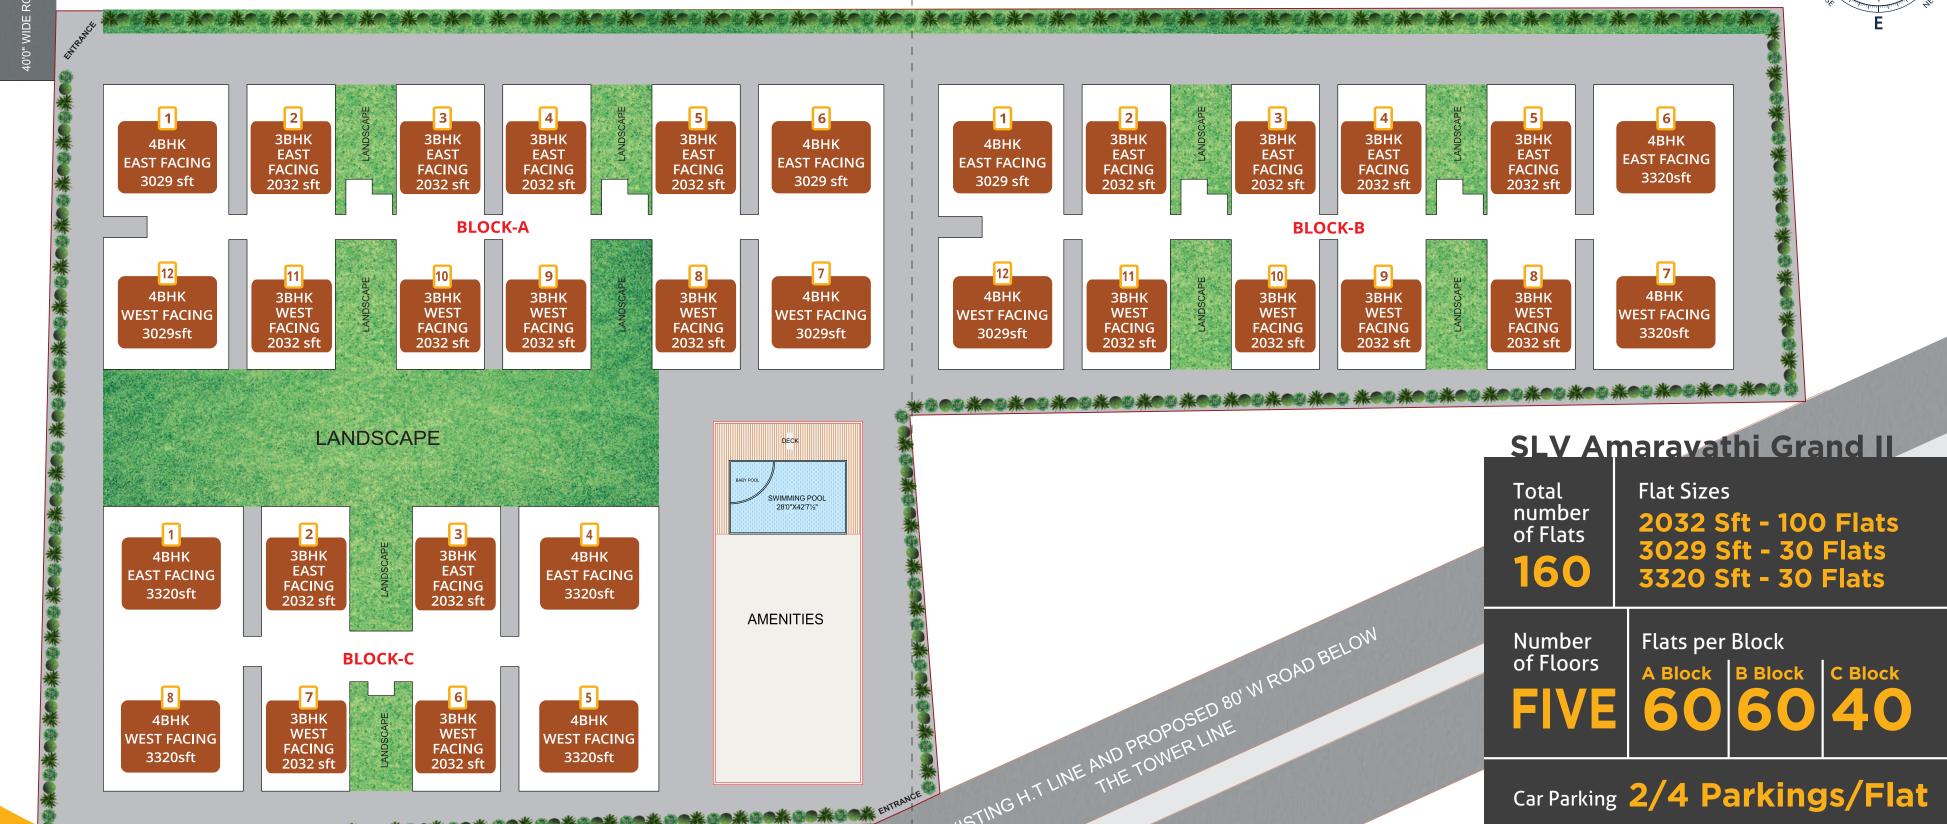

#### Site Plan

- Ramesh Hospital
- Aayush Hosptals
- Rainbow Hosptals
- Kamineni Hosptals

- National Highway 16
- Gannavaram Airport
- Ramavarappadu Junction

Project Highlights

- Gated Community with grand Entrance
- 2. 3 Blocks
- 3. 160 Signature style apartments
- 4. 2032 to 3320 sft, 3&4 BHK apartments
- 5. Lavish Clubhouse
- 6. Multi-purpose Hall
- 7. Conference Room
- 8. Library/Reading Room
- 9. Mini Theatre
- 10. Table Tennis
- 11. Excellent Landscaping
- 12. Family Park
- 13. RFID Operated Gates
- 14. Dedicated Children's Play Area
- 15. Covered Parking for all apartments
- 16. Automatic Water LVL Controllers