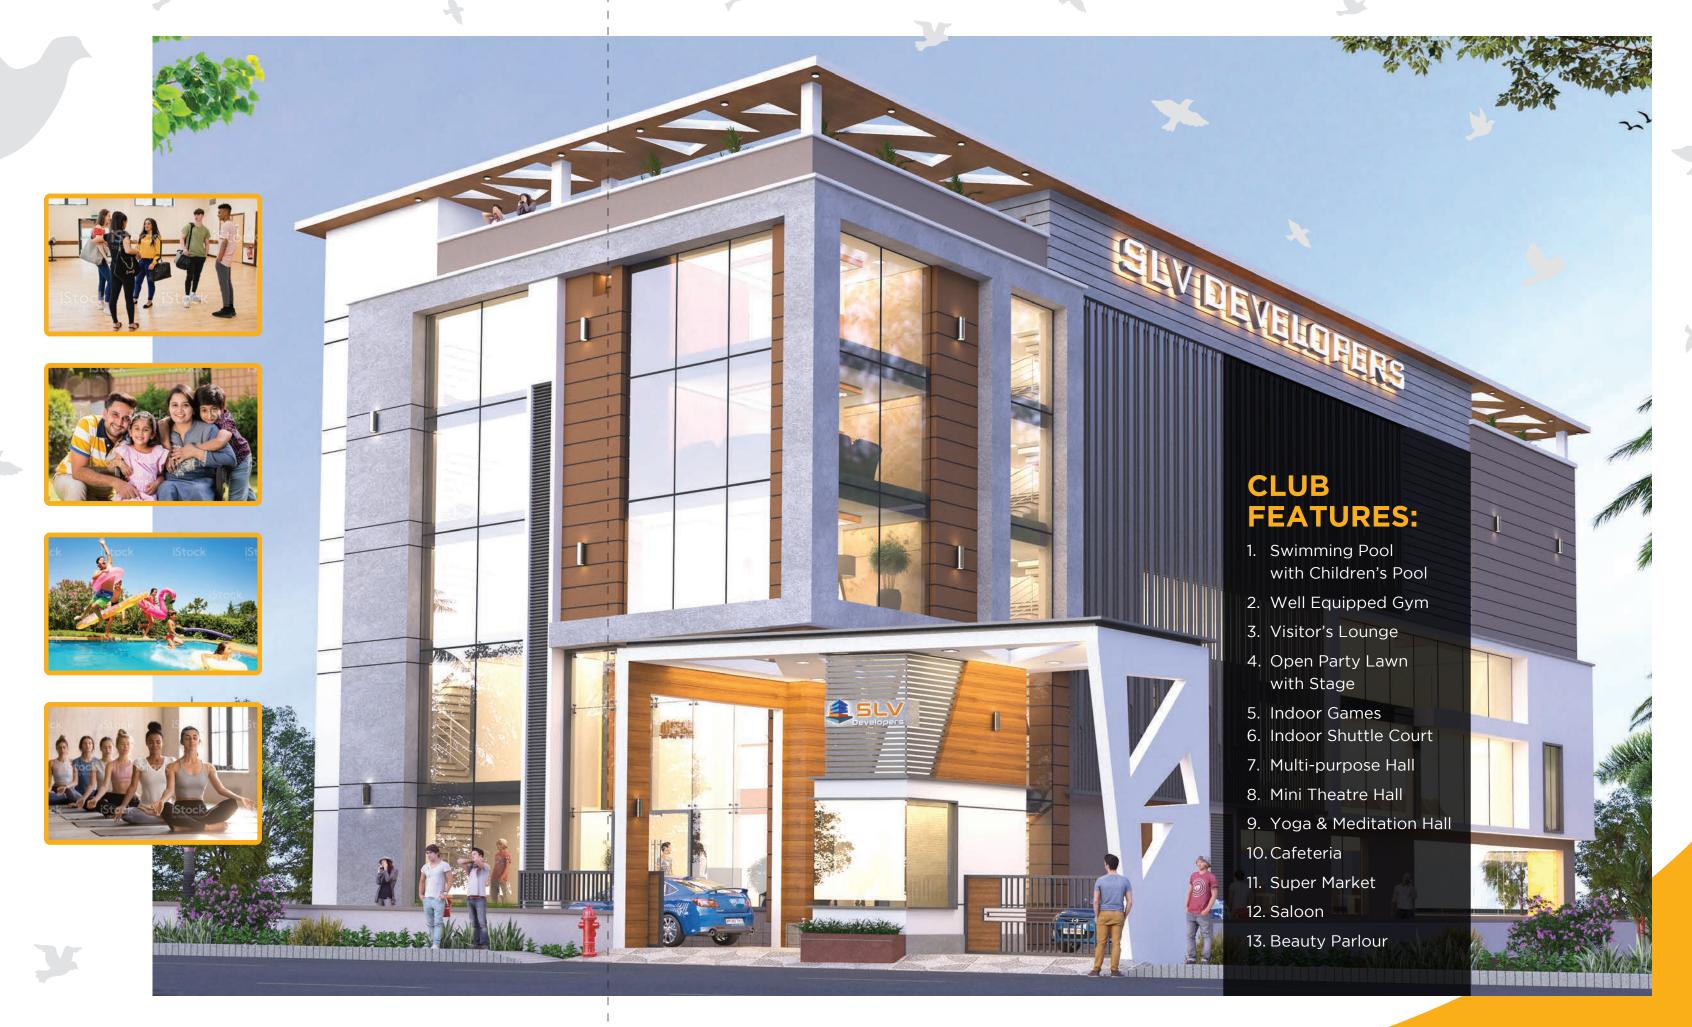

# Superlative amenities that facilitate a superior lifestyle

Cross the threshold of ambiguity and step into the strata of a select few to enjoy an evolved lifestyle. At SLV Amaravathi Grand II residential gated community, any amenity or facility that you can conjure up is at your beck and call. 160 exquisitely designed apartments are embellished with state-of-the-art amenities like a Multi-purpose hall, Family Park, Table tennis court, walking track to let you manifest the life of your dreams.

## Blissful living is a State of mind

SLV Amaravathi Grand II is committed to offering you an experience that you can cherish for a lifetime.

Lush landscapes of greenery and freshness that uplift your spirits, a lavish Clubhouse to cater for important meetings and gatherings, covered parking spaces for all apartments, a mini theater with extraordinary sound design to sit back reposefully and enjoy your weekends and numerous other amenities are adorned in this singular gated community to make you experience the true bliss of living.