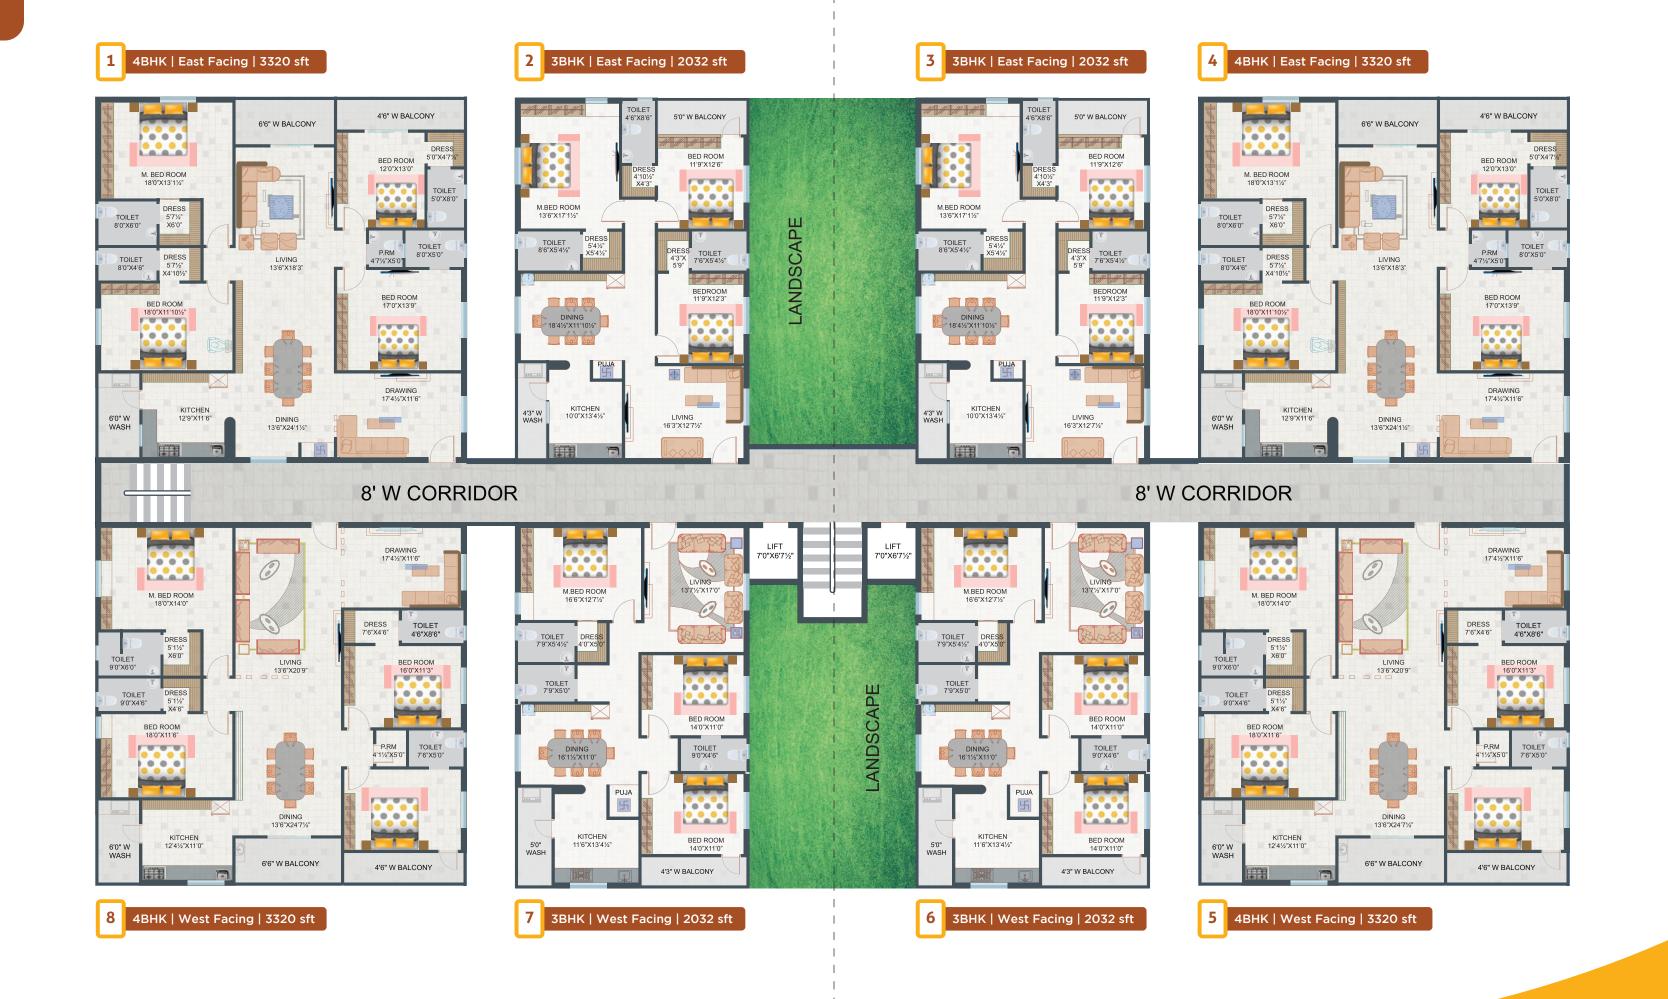

designed apartments are embellished with state-of-the-art amenities like a Multi-purpose hall, Family Park, Table tennis court, walking track to let you manifest the life of your dreams.

A privileged entitlement to avail top-notch facilities



## Connected in a Compelling Way

Away from the commotion and hustle-bustle of the city, yet with exceptional access to all the important centers of the city, SLV Amaravathi Grand II is located at an ideal location near Ramavarappadu junction providing you great connectivity where you can commute to any place in the city with effortless ease.

Within proximity to Schools, Hospitals, Shopping malls, Engineering colleges, and recreation centers, ticks off every requirement of an ideal home.





#### Block - A





### Block - B





### Block - C





#### Site Plan







## Blissful living is a State of mind

SLV Amaravathi Grand II is committed to offering you an experience that you can cherish for a lifetime.

Lush landscapes of greenery and freshness that uplift your spirits, a lavish Clubhouse to cater for important meetings and gatherings, covered parking spaces for all apartments, a mini theater with extraordinary sound design to sit back reposefully and enjoy your weekends and numerous other amenities are adorned in this singular gated community to make you experience the true bliss of living.





### LOCATION





- Medha IT Park
- AP Tansco



- St. Johns Public School
- Dr. NTR Inst. of Health Sciences
- Delhi Public School
- Andhra Loyola College
- Maris Stella College



- Novotel
  - Kay Hotel

Innotel

- DV Manor
-